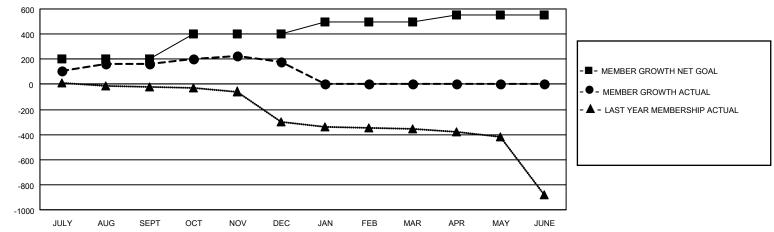

#### GOALS AND ACTUAL MEMBERS CUMULATIVE

| DROPPED CLUBS: 1 |     | 56 CLUBS OF 82 ADDED 1 OR MORE<br>NEW MEMBERS | GENDER DISTRIBUTION  MALE 2,175 (65.61%) |                |       |
|------------------|-----|-----------------------------------------------|------------------------------------------|----------------|-------|
| DROPPED MEMBERS  |     |                                               | FEMALE                                   | 1,140 (34.39%) |       |
| DECEASED         | 17  | CLICK HERE FOR CUMULATIVE                     | TOTAL FAMILY UNIT MEMBERS                |                | 1,611 |
| CLUB CANCELLED   | 0   | MEMBERSHIP DATA                               |                                          | 0.000          | 020   |
| OTHER 185        |     |                                               | FAMILY MEMBERS PAYING HALF DUES          |                | 938   |
| TOTAL            | 202 |                                               |                                          |                |       |

## District 322 B1

| Clubs         |               |             |               | Members               |                         |                         |                                                    |  |
|---------------|---------------|-------------|---------------|-----------------------|-------------------------|-------------------------|----------------------------------------------------|--|
|               | RESULTS FOR   | R 2020-2021 |               | RESULTS FOR 2020-2021 |                         |                         |                                                    |  |
| QUARTER       | NEW CLUB GOAL | NEW CLUBS   | DROPPED CLUBS | QUARTER MEM           | MBER GROWTH NET<br>GOAL | MEMBER GROWTH<br>ACTUAL | DROPPED<br>MEMBERS ACTUAL<br>(including transfers) |  |
| JULY/AUG/SEPT | 6             | 2           | 1             | JULY/AUG/SEPT         | 200                     | 208                     | 40                                                 |  |
| OCT/NOV/DEC   | 3             | 4           | 0             | OCT/NOV/DEC           | 200                     | 177                     | 162                                                |  |
| JAN/FEB/MAR   | 2             | 0           | 0             | JAN/FEB/MAR           | 100                     | 0                       | 0                                                  |  |
| APR/MAY/JUNE  | 1             | 0           | 0             | APR/MAY/JUNE          | 50                      | 0                       | 0                                                  |  |