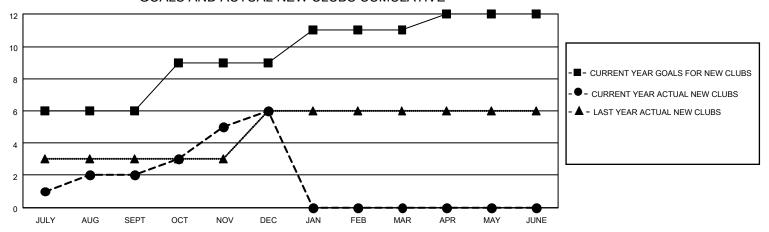

### GOALS AND ACTUAL NEW CLUBS CUMULATIVE

## District 322 B1

| Clubs         |               |             |               | Members               |                         |                         |                                                    |  |
|---------------|---------------|-------------|---------------|-----------------------|-------------------------|-------------------------|----------------------------------------------------|--|
|               | RESULTS FOR   | R 2020-2021 |               | RESULTS FOR 2020-2021 |                         |                         |                                                    |  |
| QUARTER       | NEW CLUB GOAL | NEW CLUBS   | DROPPED CLUBS | QUARTER MEM           | MBER GROWTH NET<br>GOAL | MEMBER GROWTH<br>ACTUAL | DROPPED<br>MEMBERS ACTUAL<br>(including transfers) |  |
| JULY/AUG/SEPT | 6             | 2           | 1             | JULY/AUG/SEPT         | 200                     | 208                     | 40                                                 |  |
| OCT/NOV/DEC   | 3             | 4           | 0             | OCT/NOV/DEC           | 200                     | 177                     | 162                                                |  |
| JAN/FEB/MAR   | 2             | 0           | 0             | JAN/FEB/MAR           | 100                     | 0                       | 0                                                  |  |
| APR/MAY/JUNE  | 1             | 0           | 0             | APR/MAY/JUNE          | 50                      | 0                       | 0                                                  |  |